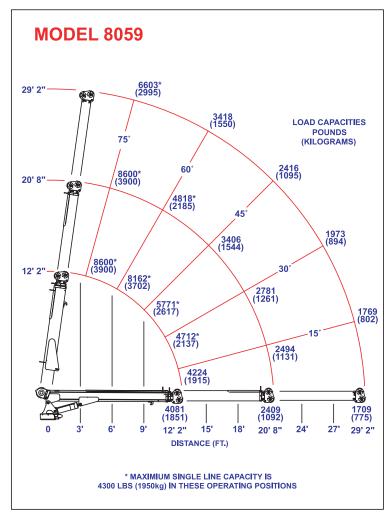

## **TIGER Model 8059 Specifications**

Crane Rating: 50,000 ft/lbs

Maximum Reach: 29 ft from CL

Extension: Double hyd from 12 to 29 ft

Maximum Height: 30.5 ft from base of crane

**Maximum Lift**: 4300 lbs single part line

8600 lbs double part line

**Boom Elevation:** -5 to +75 degrees

**Cable:** 3/8 x 120 ft DGAC 6x36 IWRC

Winch Type: Hyd planetary with axial piston motor Winch Speed: 70 ft/min\*

**Rotation:** 400 degrees with double reduction