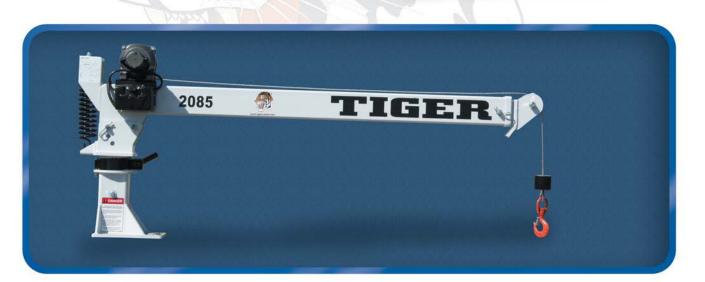

## **TIGER Model 2085 Specifications**

**Crane Rating** 8.500ft/lbs **Maximum Reach** 10.5' from CL **Extension** 6', 7.5', 9', &10.5' Manual Boom Extension **Maximum Height** 10 ft from base of crane **Maximum Lift** 2,000 lbs **Boom Elevation** 0, 21 & 45 degrees Cable 7/32" x 40' Winch Cable Winch Type 12 VDC Winch 1.4 HP Winch Speed 25 ft/min 360 limited continuous **Rotation** Detachable Remote, 12' of Control Cable Control **Stowed Height** 34"