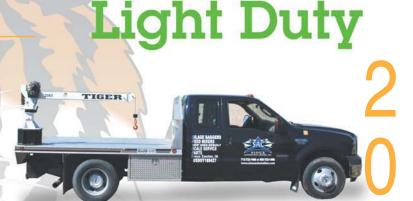

## Standard Features:

- · 8,500 ft/lb Rating
- · 2,000 lbs lift @ 4.5 Ft
- 10.5 ft of Reach w/ Manual Jib
- Full Function Detachable Remote

85

350 lbs