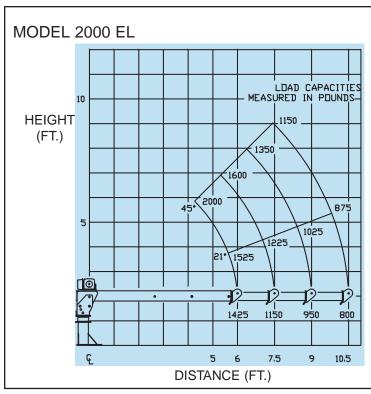

## T2000EL

Flexibility is a key feature built into the **TIGER** T2000EL crane. With 12 different working height and reach combinations, a rating of 8500 ft. lbs. and limited continuous rotation, the T2000EL is a big performer.

The **TIGER** T2000EL easily manages large loads, with a counter weight spring system, a precision aligned rotation spindle, and a hand operated full band brake.

The **TIGER** T2000EL utilizes a DC winch connected to the vehicles electrical system, and is available with a choice of two different height bases.

| TIGER Model T2000EL               | <b>Specifications</b> |  |  |
|-----------------------------------|-----------------------|--|--|
| Crane Rating ft/lbs./(Kg/M)       | 8,500 (1,175)         |  |  |
| Lifting Capacity lbs./(kg)        | 2000 (909)            |  |  |
| Lifting Height (from base) in./(c | em) 108 (275)         |  |  |
| Storage Height (from base) in./(  | (cm) 34 (86)          |  |  |
| Rotation (limited continuous)     | 360°                  |  |  |
| Winch Cable                       | 7/32 in x 40 ft       |  |  |
| Weight lbs./(kg)                  | 350 (159)             |  |  |
| Mounting Space in./(cm)           | 12 x 12 (31 x 31)     |  |  |
| Outrigger Recommendation          |                       |  |  |
| OR-3 Medium Duty or Equivalent    |                       |  |  |
| Controls: De                      | tachable Remote       |  |  |
| 12 ft of Control (                | Cable (30 ft OPT)     |  |  |