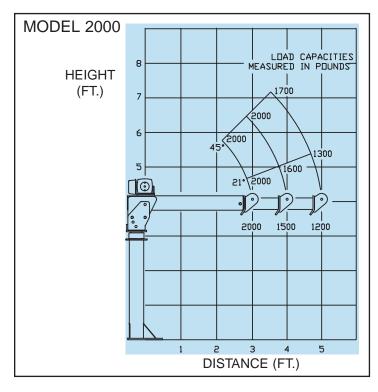

## T2000

The **TIGER** T2000 crane is built with the operator in mind. Boom adjustment ranges from the compact storage position to elevations of  $0^{\circ}$ ,  $21^{\circ}$ , and  $45^{\circ}$ . Operator ease is maintained with a precision aligned and nylatron bearing rotation spindle, and hand operated full band brake.

The **TIGER** T2000 also features 360° limited continuous rotation, and the choice of two different height bases.

The **TIGER** T2000 uses a 12 V DC electric winch connected to the vehicles electrical system, making this crane ideally suited for service bodies, flatbeds, or pickup trucks.

| TIGER | Model | T2000  | <b>Specifications</b> |
|-------|-------|--------|-----------------------|
| HULK  | Model | 1 2000 | Specifications        |

| Crane Rating ft/lbs./(Kg/M)   |             | 5000 (830)   |
|-------------------------------|-------------|--------------|
| Lifting Capacity lbs./(kg)    | 2           | 2000 (910)   |
| Lifting Height (from base) in | n./(cm)     | 84 (214)     |
| Storage Height (from base) i  | n./(cm)     | 49 (125)     |
| Rotation (limited continuous  | ()          | 360°         |
| Winch Cable                   | 7/32        | 2 in x 25 ft |
|                               | 7/32  in  3 | x 40 ft opt  |
| Weight lbs./(kg)              |             | 280 (128)    |
| Mounting Space in./(cm)       | 12 x 12     | 2 (31 x 31)  |
| Outrigger Recommendation      |             |              |