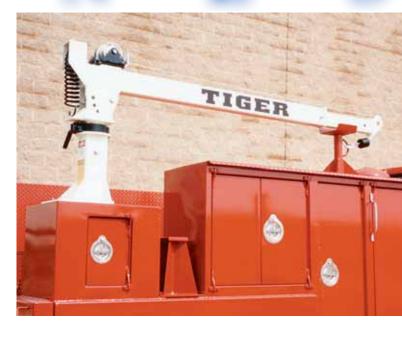

## T2000EL

Flexibility is a key feature built into the **TIGER** T2000EL crane. With 12 different working height and reach combinations, a rating of 8500 ft. lbs. and limited continuous rotation, the T2000EL is a big performer.

The **TIGER** T2000EL easily manages large loads, with a counter weight spring system, a precision aligned rotation spindle, and a hand operated full band brake.

The **TIGER** T2000EL utilizes a DC winch connected to the vehicles electrical system, and is available with a choice of two different height bases.