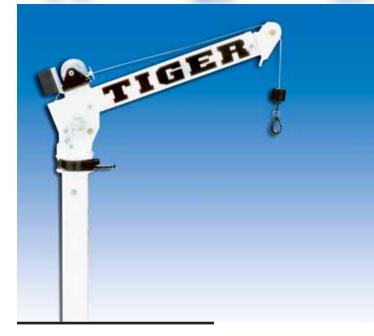

## T2000

The **TIGER** T2000 crane is built with the operator in mind. Boom adjustment ranges from the compact storage position to elevations of  $0^{\circ}$ ,  $21^{\circ}$ , and  $45^{\circ}$ . Operator ease is maintained with a precision aligned and nylatron bearing rotation spindle, and hand operated full band brake.

The **TIGER** T2000 also features 360° limited continuous rotation, and the choice of two different height bases.

The **TIGER** T2000 uses a 12 V DC electric winch connected to the vehicles electrical system, making this crane ideally suited for service bodies, flatbeds, or pickup trucks.