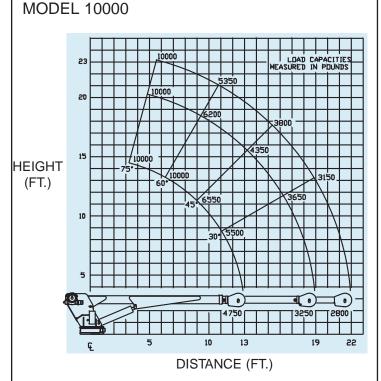

The **TIGER** T10000H is not only big in size, but also in its capabilities, boasting a 22 ft reach, a lifting

height of 23 ft, in addition to mounting height, and a crane rating of 62,000 ft/lbs. The **TIGER** T10000H is a fully hydraulic crane, (with planetary drive rotation and a 360° limited continuous rotation). The crane is controlled by exceptionally smooth 12 VDC solenoids with manual override, and a detachable remote control. Crane overload protection is standard.

## TIGER Model T10000H Specifications

| Crane Rating ft/lbs./(Kg/N | <i>A</i> ) 62,000 (8,572) |
|----------------------------|---------------------------|
| Lifting Capacity lbs./(kg) | 10,000 (4,545)            |
| Lifting Height (from base  | ) in./(cm) 276 (701)      |
| Storage Height (from base  | e) in./(cm) 42 (107)      |
| Rotation (limited continuo | ous) 360°                 |
| Winch Cable                | 7/16 in x 125 ft          |
| Weight lbs./(kg)           | 2940 (1336)               |
| Mounting Space in./(cm)    | 25 x 26 (64 x 66)         |
| Controls:                  | Detachable Remote         |
|                            | 35 ft of Control Cable    |