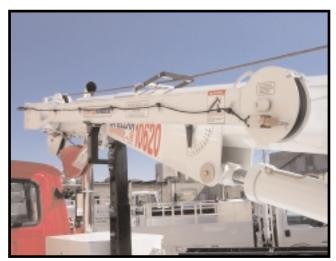

X-Tender folded and stowed

Anti-two block system integrity is maintained whether the X-Tender is deployed or not.

X-tender jib boom extended to the full 30'