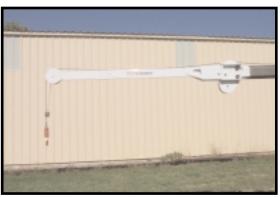

X-Tender folded and stowed

Anti-two block system integrity is maintained whether the X-Tender is deployed or not.

X-tender jib boom extended to the full 30'