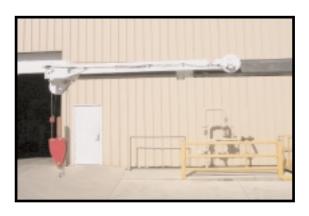

X-Tender folded and stowed

Anti-two block system integrity is maintained whether the X-Tender is deployed or not.

X-tender jib boom extended to the full 30'