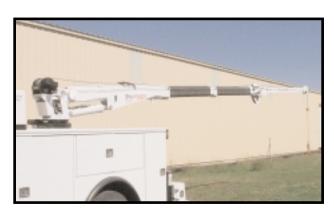

X-Tender folded and stowed

Anti-two block system integrity is maintained whether the X-Tender is deployed or not.

X-tender jib boom extended to the full 30'