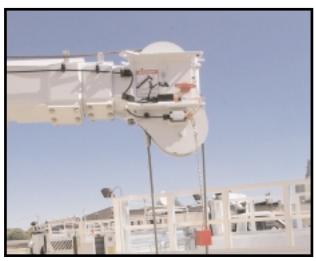

X-Tender folded and stowed

Anti-two block system integrity is maintained whether the X-Tender is deployed or not.

X-tender jib boom extended to the full 30'