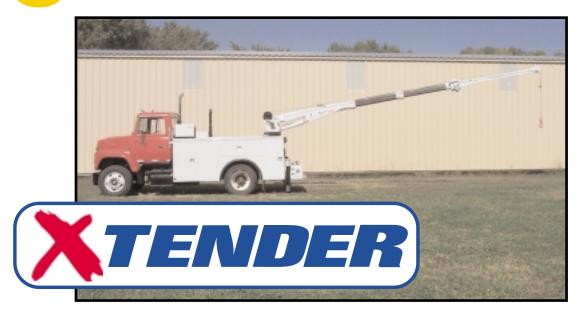

## ellar Crane

As a leader in crane technology, Stellar Industries is proud to be the first to offer a boom extender. The Stellar X-Tender is a self-storing jib boom, available for the Stellar Industries' 10620 crane.

The Stellar X-Tender provides reach out to 30', with a 1000 lbs. maximum capacity. When not in use, it folds safely and easily against the outer boom section by simply removing a pin and rotating the jib boom. Finally, by flipping the sleeve down, and re-rigging the cable for a two-part line, the machine is returned to a 10,000 lb. capacity crane with 20' of hydraulic reach.