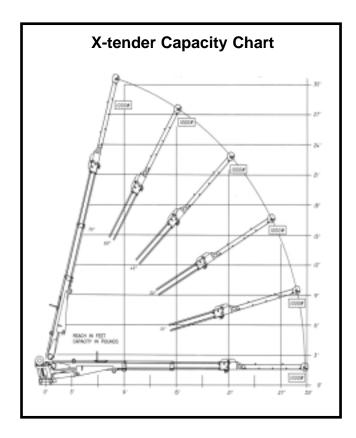

The Stellar X-Tender provides reach out to 30', with a 1000 lbs. maximum capacity. When not in use, it folds safely and easily against the outer boom section by simply removing a pin and rotating the jib boom. Finally, by flipping the sleeve down, and re-rigging the cable for a two-part line, the machine is returned to a 10,000 lb. capacity crane with 20' of hydraulic reach.

## X-Tender **SPECIFICATION SHEET**

Extends 10620 crane to 30' Length:

Lifting capacity: 1000 lbs. Weight: 135 lbs.

280 West Third Street P.O. Box 169 Garner, IA 50438 Telephone: 800-321-3741

Fax: 641-923-2812