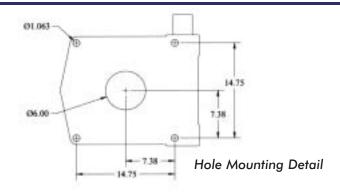

Mounting Space Required: 20" x 21

Shipping Weight: 2350 lbs

280 West Third Street P.O. Box 169 Garner, IA 50438 Telephone: 800-321-3741

Fax: 641-923-2812

Internet: www.mechanictruck.com email: sales@mechanictruck.com