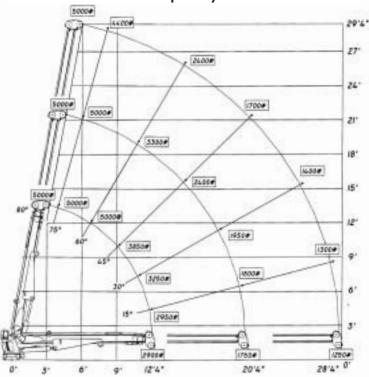

# 5728 Capacity Chart

# **Stellar Cranes**

The 5728 is an ideal crane for public utilities, municipalities, water works, and any other situation needing heavy lifting at a long range (28'). This crane features a 36,000 foot pound capacity and can lift a maximum of 5,000 pounds at seven feet. Stellar Industries is the only U.S. manufacturer in this class of crane to offer several unique features as standard equipment. These include the standard proportional radio remote control, a planetary winch with 60 feet per minute winch speed, hexboom construction and hydraulic extensions to 28 feet of reach.

# Model 5728 Crane **SPECIFICATION SHEET**

Crane Rating: 36.000 ft-lbs

12'4" from CL of Crane Standard Boom Length:

Boom Extension:

Hydraulic 96" 1st stage: 2nd stage: Hydraulic 96"

Max. Horizontal Reach: 28' from CL of Crane 29'4"

Maximum Vertical Lift:

(from crane base)

Boom Elevation: -8° to +80°

Winch Specification:

Rope Diameter: 5/16" Line Pull Speed: 60 ft/min Max. Single Part Line: 2500 lbs Max. Double Part Line: 5000 lbs Rotation: 400° power (worm gear)

2900 lbs @ 12'4" Lifting Capacities: 1750 lbs @ 20'4"

1250 lbs @ 28'4"

Power Supply Required: PTO & Pump

(8.0 gpm @ 2300 psi) Radio control standard

for all functions.

Stowed Height: 34"

(crane only)

Controls: