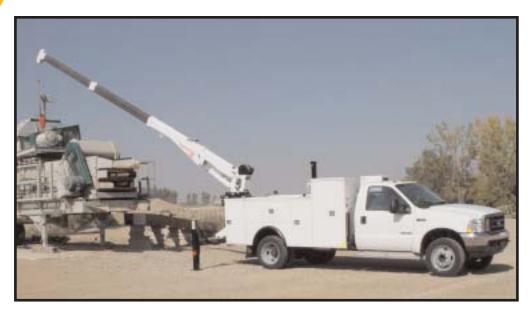

# **Stellar Cranes**

The 5728 is an ideal crane for public utilities, municipalities, water works, and any other situation needing heavy lifting at a long range (28'). This crane features a 36,000 foot pound capacity and can lift a maximum of 5,000 pounds at seven feet. Stellar Industries is the only U.S. manufacturer in this class of crane to offer several unique features as standard equipment. These include the standard proportional radio remote control, a planetary winch with 60 feet per minute winch speed, hexboom construction and hydraulic extensions to 28 feet of reach.

## Designed With You In Mind

Stellar Industries designed the 5728 telescopic crane incorporating all of the best features of our companies' "stellar" crane product line. In addition to features standard to the telescopic line, this machine is capable of full hydraulic extension to 28'4". This feature sets this size of crane at the "head of the class" in the 5000 pound category.