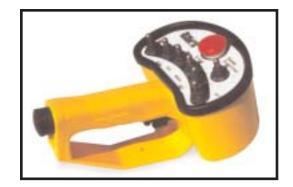

## Master Your Control

The Stellar 5728 is the only crane in its class to offer a state-of-the-art fully proportional radio remote as a standard feature. With the radio remote control an operator can be in the best location to see their work and the load being lifted while remaining out of harms way. The radio remote incorporates a proportional "trigger" that allows the operator to feather the crane for precise control capabilities. In addition, the radio remote control handle includes engine start/stop functions, compressor on/off, engine speed controls, and emergency shut-off.