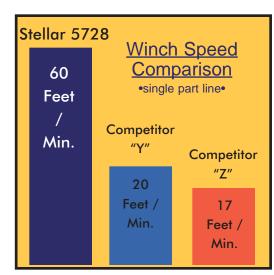

# The Speed You Need

Increased winch speed has been the most common request from the field. Stellar has incorporated a planetary winch system with speeds to 60 ft./min., giving you increased speed over the competition. Since it's a planetary winch, you get the security of mechanical and hydraulic brakes.

Maximum Vertical Lift:

(from crane base)

Boom Elevation: -8° to +80°

Winch Specification:

Rope Diameter: 5/16" Line Pull Speed: 60 ft/min Max. Single Part Line: 2500 lbs Max. Double Part Line: 5000 lbs Rotation: 400° power (worm gear)