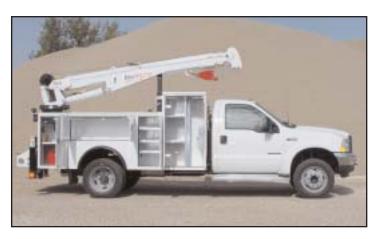

# **Stellar Cranes**

The 5728 is an ideal crane for public utilities, municipalities, water works, and any other situation needing heavy lifting at a long range (28'). This crane features a 36,000 foot pound capacity and can lift a maximum of 5,000 pounds at seven feet. Stellar Industries is the only U.S. manufacturer in this class of crane to offer several unique features as standard equipment. These include the standard proportional radio remote control, a planetary winch with 60 feet per minute winch speed, hexboom construction and hydraulic extensions to 28 feet of reach.

## Designed With You In Mind

Stellar Industries designed the 5728 telescopic crane incorporating all of the best features of our companies' "stellar" crane product line. In addition to features standard to the telescopic line, this machine is capable of full hydraulic extension to 28'4". This feature sets this size of crane at the "head of the class" in the 5000 pound category.