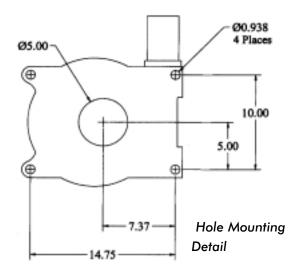

15' from CL of Crane

Boom Elevation: -5 to +80 degree

Stowed Height: (crane only)

31.5"

Mounting Space Required: Shipping Weight:

18 x 15 inches

800 lbs

20 foot cord with hand held control for all functions