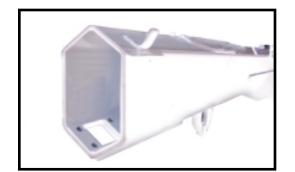

# **Hexagonal Boom Construction**

The exceptional hexagonal boom construction on all Stellar cranes provides a stronger cross section than square tubing. This design reduces boom flex and side to side movement.