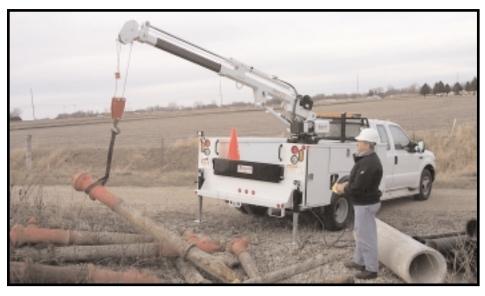

# **Stellar Cranes**

The 3315 electric/hydraulic crane was designed to meet the needs of public utilities, municipalities, water works, construction companies and any other situations requiring an electric/hydraulic crane in medium lifting range. This crane features a 11,500 foot/pound capacity and can lift a maximum of 3,200 pounds at three feet. Stellar Industries is the only U.S. manufacturer in this class of crane to offer several unique features. These include a planetary winch with a hydraulic/mechanical brake system, 30 feet per minute winch speed and hexagonal tubing boom construction.

## The Speed You Need

Maximizing winch speed has been the most common request from the field. Stellar has incorporated a planetary winch system with speeds to 30 ft./min., giving you increased speed over the competition. Since it's a planetary winch, you get the security of mechanical and hydraulic brakes.