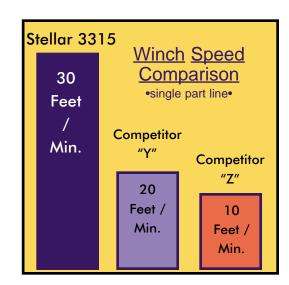

## The Speed You Need

Maximizing winch speed has been the most common request from the field. Stellar has incorporated a planetary winch system with speeds to 30 ft./min., giving you increased speed over the competition. Since it's a planetary winch, you get the security of mechanical and hydraulic brakes.

Winch Specification

Rope Diameter: 1/4" Line pull speed: 30 ft/min Max. single part line: 1600 lbs Max. double part line: 3200 lbs

Rotation:

Controls:

370 degree power

(worm gear)

Lifting Capacities:

1625 lbs @ 7' 1025 lbs @ 11' 750 lbs @ 15'