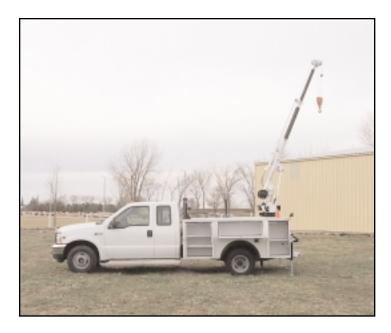

# **Stellar Cranes**

The 3315 electric/hydraulic crane was designed to meet the needs of public utilities, municipalities, water works, construction companies and any other situations requiring an electric/hydraulic crane in medium lifting range. This crane features a 11,500 foot/pound capacity and can lift a maximum of 3,200 pounds at three feet. Stellar Industries is the only U.S. manufacturer in this class of crane to offer several unique features. These include a planetary winch with a hydraulic/mechanical brake system, 30 feet per minute winch speed and hexagonal tubing boom construction.