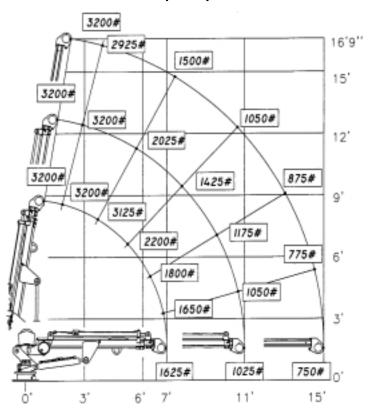

# 3315 Capacity Chart

Winch Specification

Rope Diameter: 1/4" Line pull speed: 30 ft/min Max. single part line: 1600 lbs Max. double part line: 3200 lbs

Rotation:

Controls:

370 degree power

(worm gear)

Lifting Capacities:

1625 lbs @ 7' 1025 lbs @ 11' 750 lbs @ 15'