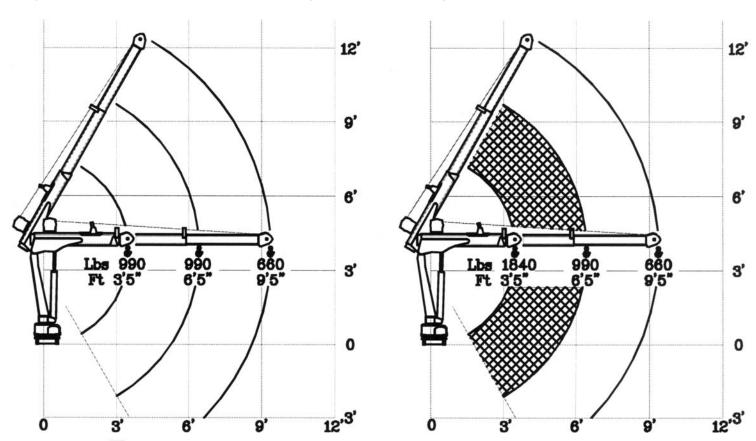

#### **Technical Data**

| Crane model        | M90W-M12                   | M90W-E12               | M90W-ER12  |
|--------------------|----------------------------|------------------------|------------|
| Rating             |                            | 6,700 ft lbs           |            |
| Capacity           | 1,840                      | lbs @ 3'5" - 660 lbs @ | 9'5"       |
| Slewing angle      |                            | 330 degrees            |            |
| Slewing torque     |                            | 670 ft lbs             |            |
| Maximum slope angl | е                          | 5 degrees              |            |
| Working pressure   |                            | 2,300 psi              |            |
| Lift               |                            | hydraulic              |            |
|                    | (hand pump)                | DC powered             | DC powered |
| Slewing            | manual crank               | manual crank           | hydraulic  |
| Weight             | 240 lbs                    | 235 lbs                | 255 lbs    |
|                    | Available in 12 volt only. |                        |            |

### \* Load diagram

Lifting class DIN 15018-H2-B3 - Maxilift cranes are designed for a normal working life of 15 years (details available upon request).

Distribution and technical support - Canada And USA