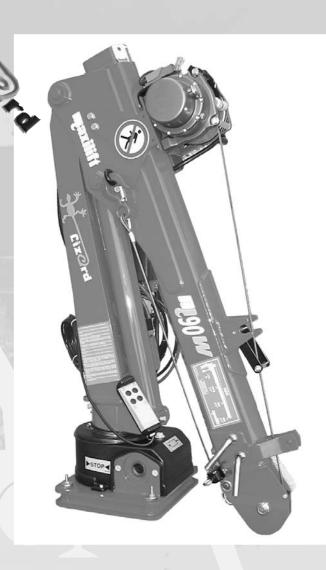

### **M90W**

### **STANDARD FEATURES**

- Power Winch
- Remote Control
- Controlled Slewing

### series M90W

Power winch and wired remote control - standard on all models.

Options: Stabilizer outriggers, wireless remote controls, mounting spacer.