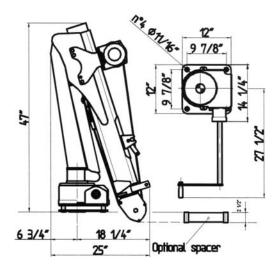

#### **Technical Data**

| Crane model        | M90W-M12                   | M90W-E12               | M90W-ER12  |
|--------------------|----------------------------|------------------------|------------|
| Rating             |                            | 6,700 ft lbs           |            |
| Capacity           | 1,840                      | lbs @ 3'5" - 660 lbs @ | 9'5"       |
| Slewing angle      |                            | 330 degrees            |            |
| Slewing torque     |                            | 670 ft lbs             |            |
| Maximum slope angl | е                          | 5 degrees              |            |
| Working pressure   |                            | 2,300 psi              |            |
| Lift               |                            | hydraulic              |            |
|                    | (hand pump)                | DC powered             | DC powered |
| Slewing            | manual crank               | manual crank           | hydraulic  |
| Weight             | 240 lbs                    | 235 lbs                | 255 lbs    |
|                    | Available in 12 volt only. |                        |            |