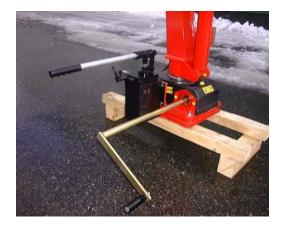

The 100M is a 7400 ft lb manual folding crane complete with 2 manual extensions, manual pump for lifting, and a simple release valve. The rotation is by means of a removable crank handle which is connected to a gearbox giving you full control of the rotation so you never have to worry about the load swinging out of control and endangering the operator. Overload protection is also installed to protect the structure of the crane. Built to Next Hydraulics high standard, it incorporates standard Maxilift features such as Domex high tensile steel, hexagonal boom, DIN 15108 Standard an H2 B3 rating.