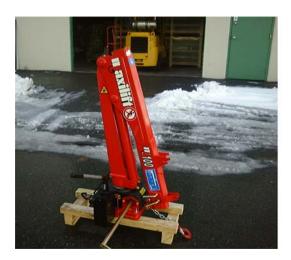

The 100M is a 7400 ft lb manual folding crane complete with 2 manual extensions, manual pump for lifting, and a simple release valve. The rotation is by means of a removable crank handle which is connected to a gearbox giving you full control of the rotation so you never have to worry about the load swinging out of control and endangering the operator. Overload protection is also installed to protect the structure of the crane. Built to Next Hydraulics high standard, it incorporates standard Maxilift features such as Domex high tensile steel, hexagonal boom, DIN 15108 Standard an H2 B3 rating.

Better value for money than the opposition

Lifting Capacity: 814 lbs @ 8'10"