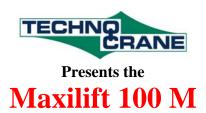

The 100M is a 7400 ft lb manual folding crane complete with 2 manual extensions, manual pump for lifting, and a simple release valve. The rotation is by means of a removable crank handle which is connected to a gearbox giving you full control of the rotation so you never have to worry about the load swinging out of control and endangering the operator. Overload protection is also installed to protect the structure of the crane. Built to Next Hydraulics high standard, it incorporates standard Maxilift features such as Domex high tensile steel, hexagonal boom, DIN 15108 Standard an H2 B3 rating.