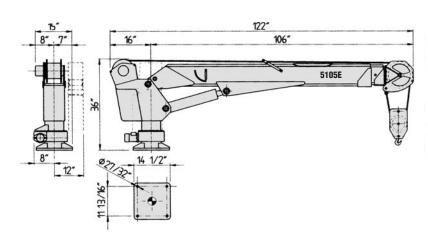

#### CODIA MODEL 5105E **TECHNICAL DATA**

| Crane lift moment                | 25,000 ft. lbs.                        |
|----------------------------------|----------------------------------------|
| Standard outreach (fully hydrau  | lic) 18'4"                             |
| Slewing angle                    | continuous unlimited                   |
| Boom elevation angle             | -5 to 72 degrees                       |
| Lifting height (from crane base) | 18'4"                                  |
| Winch capacity, 1-2 lines        | 2,550 - 5,100 lbs.                     |
| Winch speed single line          | 16-31 fpm                              |
| Winch speed two line             | 8-16 fpm                               |
| Wire rope, non-rotating          | 100' of <sup>5</sup> / <sub>16</sub> " |
| Load hook rating                 | 3 metric ton                           |
| Maximum operating pressure       | 2,500 psi                              |
| Crane weight                     | 1,025 lbs.                             |