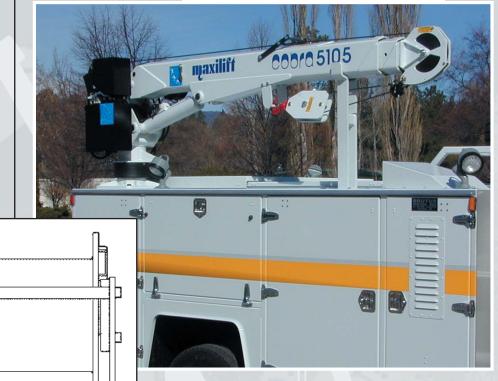

#### **12V-DC ELECTRO HYDRAULIC CRANES**

Manufactured by

BORETTO ITALY

#### **12V-DC ELECTRO HYDRAULIC CRANES**

series **5105E** 

20'

\* Cobra crane structures are designed for a normal working life of 12 - 15 years according to the DIN Standard 15018 (load classification H2-B3) with routine service and maintenance. Details available upon request.