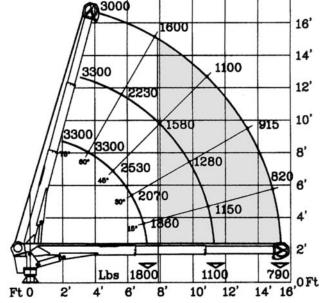

life of 12 - 15 years according to the DIN Standard 15018 (load classification H2-B3) with routine service and maintenance. Details available upon request.

## STANDARD FEATURES

- Engineered for 12 15 years of normal use\*
- · Hexagonal Swedish steel boom for less weight
  - Remote control with 26 ft cable and plug
    - · Planetary hydraulic hoist winch
      - · Load limiting device
      - Anti-2 block safety switch
      - · Emergency manual overrides
    - Shift-on-the-go 2 speed controller
      - 2 part load block
- · Structure is sand-blasted, painted with epoxy primer and polyurethane enamel (RAL9003 white)

#### **OPTIONS/ACCESSORIES**

- · Continuous rotation
- Outrigger stabilizers manual or hydraulic
- Proportional remote control
- · Radio (wireless) remote control

# 3000



## CODIA MODEL 3304H **TECHNICAL DATA**

| Crane lift moment                | 13,000 ft. lbs.     |
|----------------------------------|---------------------|
| Standard outreach (hydraulic to  | 11'9") 15'8"        |
| Slewing angle                    | 400 degrees         |
| Boom elevation angle             | -5 to 75 degrees    |
| Lifting height (from crane base) | 15'8"               |
| Winch capacity, 1-2 lines        | 1,650-3,300 lbs.    |
| Winch speed <i>single line</i>   | 40 fpm              |
| Winch speed <i>two line</i>      | 20 fpm              |
| Wire rope, non-rotating          | 82' of 1/4"         |
| Load hook rating                 | 2 metric ton        |
| Oil flow & pressure              | 2.7 gpm - 2,300 psi |
| Crane weight                     | 660 lbs.