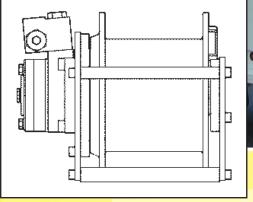

## CODIA MODEL 3304H **TECHNICAL DATA**

| Crane lift moment                | 13,000 ft. lbs.     |
|----------------------------------|---------------------|
| Standard outreach (hydraulic to  | 11'9") 15'8"        |
| Slewing angle                    | 400 degrees         |
| Boom elevation angle             | -5 to 75 degrees    |
| Lifting height (from crane base) | 15'8"               |
| Winch capacity, 1-2 lines        | 1,650-3,300 lbs.    |
| Winch speed <i>single line</i>   | 40 fpm              |
| Winch speed <i>two line</i>      | 20 fpm              |
| Wire rope, non-rotating          | 82' of 1/4"         |
| Load hook rating                 | 2 metric ton        |
| Oil flow & pressure              | 2.7 gpm - 2,300 psi |
| Crane weight                     | 660 lbs.            |
|                                  |                     |