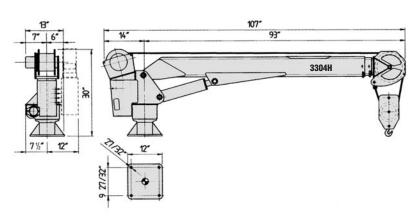

## CODIA MODEL 3304H **TECHNICAL DATA**

| Crane lift moment                | 13,000 ft. lbs.     |
|----------------------------------|---------------------|
| Standard outreach (hydraulic to  | 11'9") 15'8"        |
| Slewing angle                    | 400 degrees         |
| Boom elevation angle             | -5 to 75 degrees    |
| Lifting height (from crane base) | 15'8"               |
| Winch capacity, 1-2 lines        | 1,650-3,300 lbs.    |
| Winch speed <i>single line</i>   | 40 fpm              |
| Winch speed <i>two line</i>      | 20 fpm              |
| Wire rope, non-rotating          | 82' of 1/4"         |
| Load hook rating                 | 2 metric ton        |
| Oil flow & pressure              | 2.7 gpm - 2,300 psi |
| Crane weight                     | 660 lbs.            |
|                                  |                     |